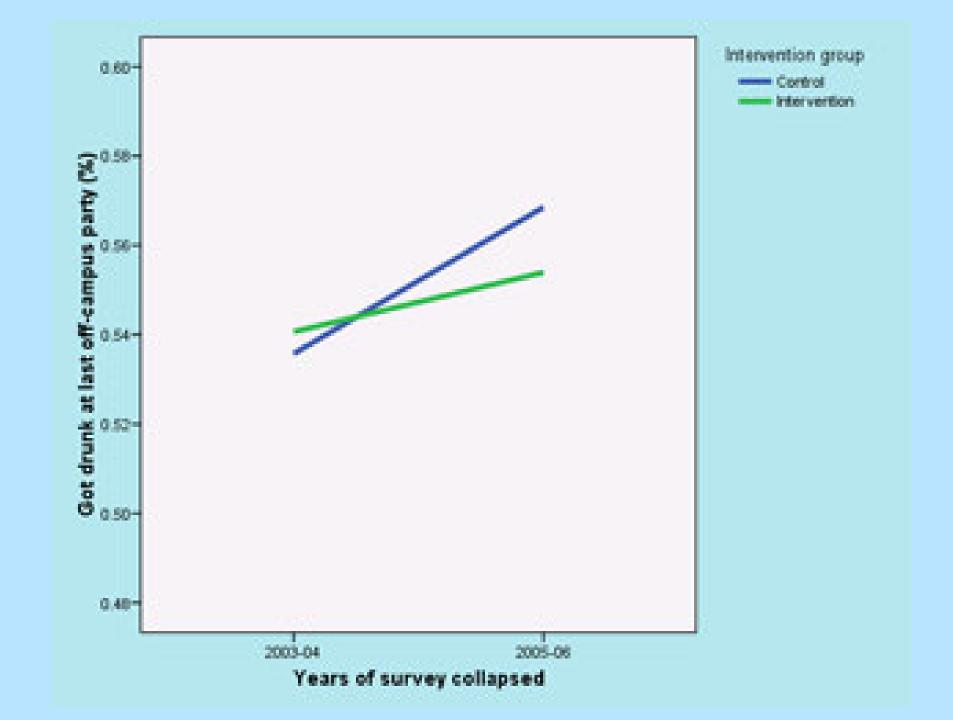

### **Outcomes**

- Likelihood of getting drunk at a given setting (e.g., Greek parties; residence halls) plus additional aggregate measure across all settings
- Two baseline years combined vs. two years post-intervention combined
- Controlling for individual-level variables and campus/community variables

# HLM Analysis Results for Students at Settings

| Outcome            |                 | Regression | N     | Coefficient (SE) | Risk/Odds Ratio<br>(95% C.I.) | p value |
|--------------------|-----------------|------------|-------|------------------|-------------------------------|---------|
| Greek parties      | % drunk         | Linear     | 5750  | 008 (.02)        |                               | .70     |
|                    | Drunk last time | Logistic   | 4620  | 13 (.17)         | 0.88 (0.63, 1.23)             | .45     |
| Dorm Parties       | % drunk         | Linear     | 4138  | .02 (.03)        |                               | .46     |
|                    | Drunk last time | Logistic   | 2978  | 24 (.18)         | 0.78 (0.55, 1.13)             | .19     |
| Campus Events      | % drunk         | Linear     | 3884  | 02 (.02)         | 1000 <del>-</del>             | .34     |
|                    | Drunk last time | Logistic   | 2034  | 02 (.21)         | 0.98 (0.64, 1.49)             | .92     |
| Off-Campus Parties | % drunk         | Linear     | 17040 | 03 (.01)         |                               | .002    |
|                    | Drunk last time | Logistic   | 13737 | 18 (.09)         | 0.84 (0.70, 0.99)             | .04     |
| Bar or Restaurant  | % drunk         | Linear     | 9766  | 04 (.01)         |                               | .004    |
|                    | Drunk last time | Logistic   | 7690  | 26 (.10)         | 0.77 (0.63, 0.94)             | .01     |
| Outdoor Setting    | % drunk         | Linear     | 4828  | 01 (.02)         |                               | .59     |
|                    | Drunk last time | Logistic   | 1945  | .33 (.35)        | 1.39 (0.70, 2.76)             | .34     |
| All Settings       | % drunk         | Linear     | 20403 | 03 (.008)        |                               | .001    |
|                    | Drunk last time | Logistic   | 16324 | 23 (.08)         | 0.79 (0.67, 0.93)             | .005    |