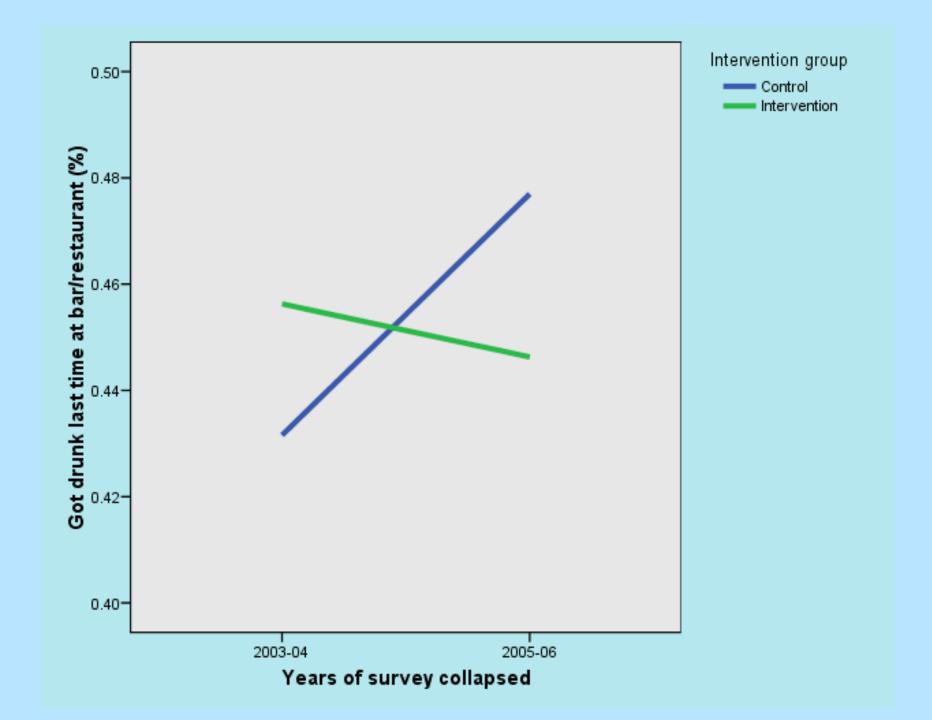

### **Outcomes**

- Likelihood of getting drunk at a given setting (e.g., Greek parties; residence halls) plus additional aggregate measure across all settings
- Two baseline years combined vs. two years post-intervention combined
- Controlling for individual-level variables and campus/community variables

# HLM Analysis Results for Students at Settings

| Outcome            |                 | Regression | N     | Coefficient (SE) | Risk/Odds Ratio<br>(95% C.I.) | p value |
|--------------------|-----------------|------------|-------|------------------|-------------------------------|---------|
| Greek parties      | % drunk         | Linear     | 5750  | 008 (.02)        |                               | .70     |
|                    | Drunk last time | Logistic   | 4620  | 13 (.17)         | 0.88 (0.63, 1.23)             | .45     |
| Dorm Parties       | % drunk         | Linear     | 4138  | .02 (.03)        |                               | .46     |
|                    | Drunk last time | Logistic   | 2978  | 24 (.18)         | 0.78 (0.55, 1.13)             | .19     |
| Campus Events      | % drunk         | Linear     | 3884  | 02 (.02)         | 1000 <del>-</del>             | .34     |
|                    | Drunk last time | Logistic   | 2034  | 02 (.21)         | 0.98 (0.64, 1.49)             | .92     |
| Off-Campus Parties | % drunk         | Linear     | 17040 | 03 (.01)         |                               | .002    |
|                    | Drunk last time | Logistic   | 13737 | 18 (.09)         | 0.84 (0.70, 0.99)             | .04     |
| Bar or Restaurant  | % drunk         | Linear     | 9766  | 04 (.01)         |                               | .004    |
|                    | Drunk last time | Logistic   | 7690  | 26 (.10)         | 0.77 (0.63, 0.94)             | .01     |
| Outdoor Setting    | % drunk         | Linear     | 4828  | 01 (.02)         |                               | .59     |
|                    | Drunk last time | Logistic   | 1945  | .33 (.35)        | 1.39 (0.70, 2.76)             | .34     |
| All Settings       | % drunk         | Linear     | 20403 | 03 (.008)        |                               | .001    |
|                    | Drunk last time | Logistic   | 16324 | 23 (.08)         | 0.79 (0.67, 0.93)             | .005    |