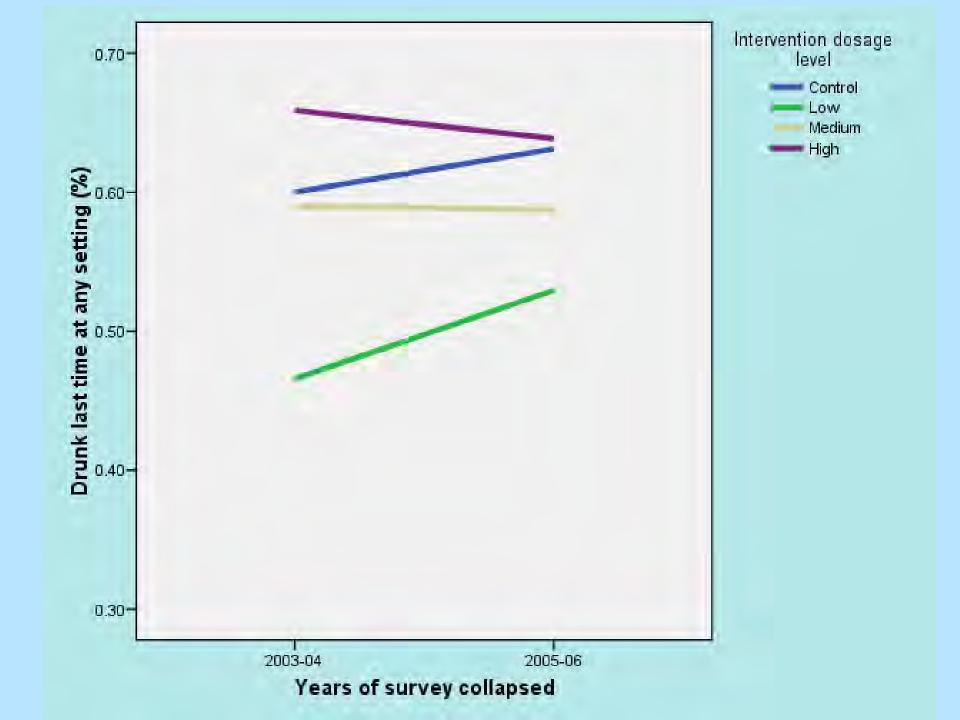

### **Outcomes**

- Likelihood of getting drunk at a given setting (e.g., Greek parties; residence halls) plus additional aggregate measure across all settings
- Two baseline years combined vs. two years post-intervention combined
- Controlling for individual-level variables and campus/community variables