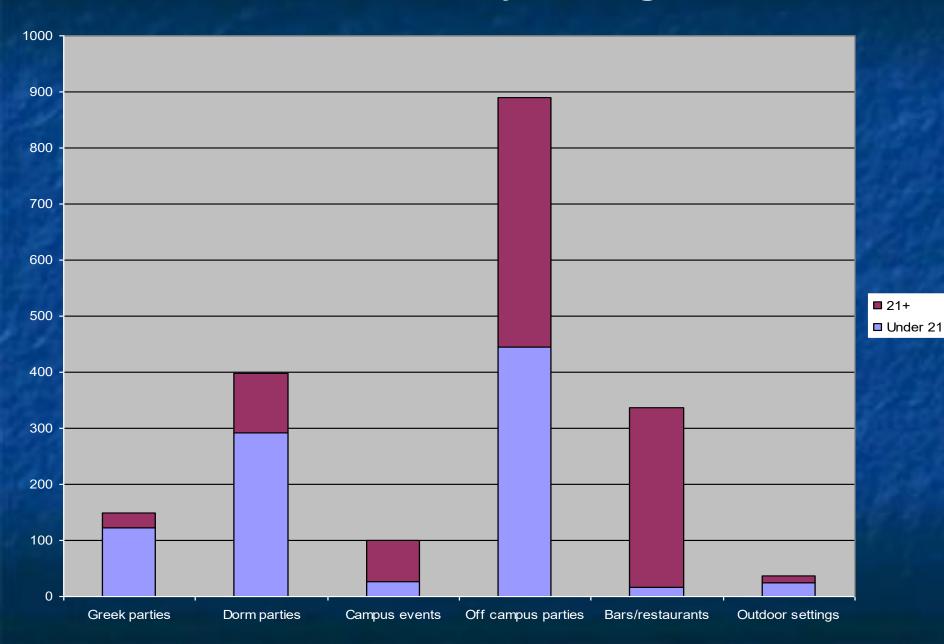

ities Project Goal:

To evaluate the efficacy of a "Risk Management" approach to alcohol problem prevention

NIAAA grant #R01 AA12516 with support from CSAP/SAMHSA.

# What are we trying to prevent?

Intoxication

Harm related to intoxication



## Random Assignment

#### **Intervention Sites**

- CSU Chico
- Sacramento State
- CSU Long Beach
- UC Berkeley
- UC Davis
- UC Riverside
- UC Santa Cruz

### **Comparison Sites**

- Cal Poly SLO
- San Jose State
- CSU Fullerton
- UC Irvine
- UC Los Angeles
- UC San Diego
- UC Santa Barbara

# How is risk management a unique approach?

- Targets times and settings instead of individuals
- Tied to continuous monitoring and improvement emphasis on "control" rather than "one shot" interventions

#### **Total Alcohol Problems by Setting, Fall 2005**



# Integrated Intervention Strategies for Off-Campus Parties

- Compliance Checks
- DUI Check Points
- Party Patrols
- Pass Social Host "Response Cost" Ordinance
- A Social Host Safe Party Campaign

### Strategies for Implementation

- Focused on one (at most two) <u>settings</u>
- Focused on beginning of academic year
- Highly-specified planning and implementation process
- Maximum attention to tasks and implementation per se
- Planned mid-course correction

# **General Principles of Intervention**

Deterrence

Reduced Availability of Alcohol

### **Outcomes**

- Likelihood of getting drunk at a given setting (e.g., Greek parties; residence halls) plus additional aggregate measure across all settings
- Two baseline years combined vs. two years post-intervention combined
- Controlling for