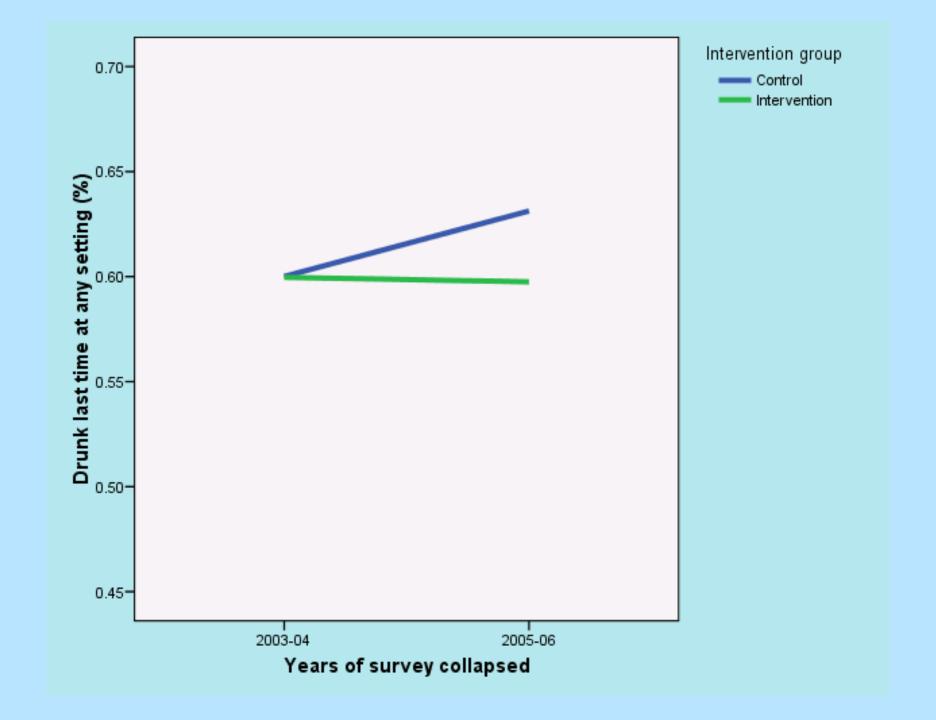

### **Outcomes**

- Likelihood of getting drunk at a given setting (e.g., Greek parties; residence halls) plus additional aggregate measure across all settings
- Two baseline years combined vs. two years post-intervention combined
- Controlling for individual-level variables and campus/community variables

# HLM Analysis Results for Students at Settings

| Outcome            |                 | Regression | N     | Coefficient (SE) | Risk/Odds Ratio<br>(95% C.I.) | p value |
|--------------------|-----------------|------------|-------|------------------|-------------------------------|---------|
| Greek parties      | % drunk         | Linear     | 5750  | 008 (.02)        |                               | .70     |
|                    | Drunk last time | Logistic   | 4620  | 13 (.17)         | 0.88 (0.63, 1.23)             | .45     |
| Dorm Parties       | % drunk         | Linear     | 4138  | .02 (.03)        |                               | .46     |
|                    | Drunk last time | Logistic   | 2978  | 24 (.18)         | 0.78 (0.55, 1.13)             | .19     |
| Campus Events      | % drunk         | Linear     | 3884  | 02 (.02)         | 1000 <del>-</del>             | .34     |
|                    | Drunk last time | Logistic   | 2034  | 02 (.21)         | 0.98 (0.64, 1.49)             | .92     |
| Off-Campus Parties | % drunk         | Linear     | 17040 | 03 (.01)         |                               | .002    |
|                    | Drunk last time | Logistic   | 13737 | 18 (.09)         | 0.84 (0.70, 0.99)             | .04     |
| Bar or Restaurant  | % drunk         | Linear     | 9766  | 04 (.01)         |                               | .004    |
|                    | Drunk last time | Logistic   | 7690  | 26 (.10)         | 0.77 (0.63, 0.94)             | .01     |
| Outdoor Setting    | % drunk         | Linear     | 4828  | 01 (.02)         |                               | .59     |
|                    | Drunk last time | Logistic   | 1945  | .33 (.35)        | 1.39 (0.70, 2.76)             | .34     |
| All Settings       | % drunk         | Linear     | 20403 | 03 (.008)        |                               | .001    |
|                    | Drunk last time | Logistic   | 16324 | 23 (.08)         | 0.79 (0.67, 0.93)             | .005    |