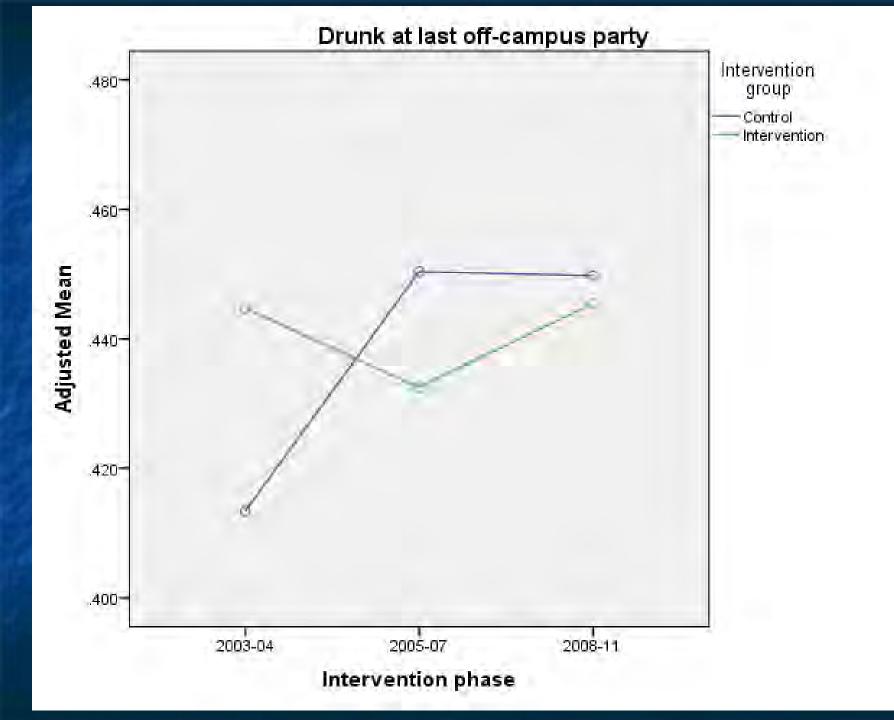

# Second Phase of Safer Study, 2008-2012

- Control schools participated in planning meetings and implemented environmental strategies
- Original intervention schools continued to implement environmental strategies, but with attenuation in intensity