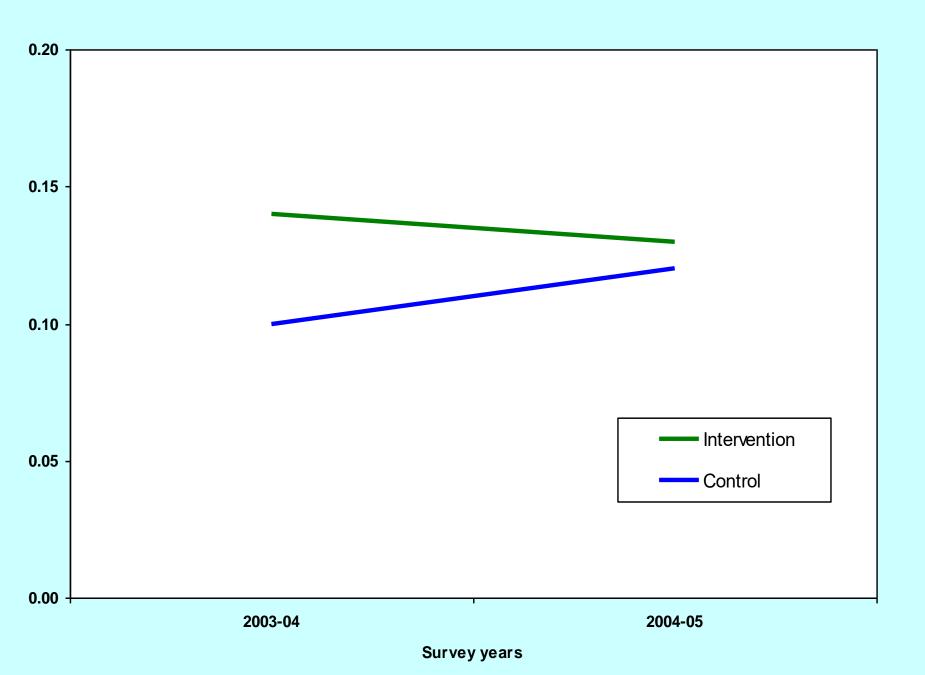

| 0.82 (0.70, 0.97)*  |







#### **DUI or RWDD Related to Off-Campus Party**



### Practical Significance

- At each campus, 900 fewer <u>students</u> drinking to intoxication at off-campus parties and 600 fewer getting drunk at bars/restaurants during the fall semester at intervention schools relative to controls.
- Equivalent to 6,000 fewer <u>incidents</u> of intoxication at off-campus parties and 4,000 fewer incidents at bars & restaurants during the fall semester at Safer intervention schools relative to controls

## **Practical Significance**

This translates to approximately 3,400 fewer incidents of physiological consequences/university, 2,700 fewer incidents of DUI or RWDD/university, and 4,750 fewer incidents of any negative drinking consequences/university related to off-campus parties.



# Second Phase of Safer Study, 2008-2012

- Control schools partic